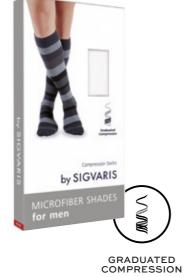

### **MICROFIBER SHADES** by **SIGVARIS**

Stylish colors for greater well-being: MICROFIBER SHADES by SIGVARIS. The sock line with stylish patterns and colors is ideal for both work and leisure. The soft microfiber material feels comfortable on the skin and wicks moisture away from the body.

#### FOR HER AND HIM

- Light legs every day thanks to noticeable compression
- Skin-friendly microfiber ensures excellent moisture wicking and thus a pleasant climate for the skin
- · Fashionable patterns and colors