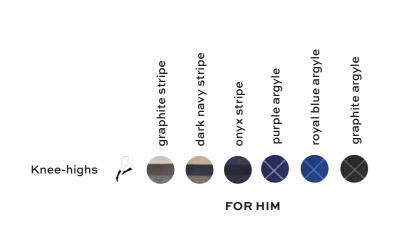

### **MICROFIBER SHADES** ASSORTMENT

#### MODEL & COLORS

Microfiber is characterized by its fineness. Its use gives the stocking a soft, silky feel and is kind to the skin. The microfiber is breathable and wicks moisture away from the body, making it comfortable to wear.