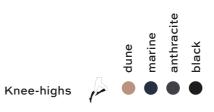

### **MICROFIBER SHADES** ASSORTMENT

#### MODEL & COLORS

Microfiber is characterized by its fineness. Its use gives the stocking a soft, silky feel and is kind to the skin. The microfiber is breathable and wicks moisture away from the body, making it comfortable to wear.

### MICROFIBER SHADES by sigvaris

|            | EU    | UK      |   |
|------------|-------|---------|---|
| SIZE<br>ER | 35-37 | 3-5     | Α |
| шΤ         | 38-40 | 5.5-7.5 | В |
| SHO<br>FOR | 41-44 | 8-10    | С |