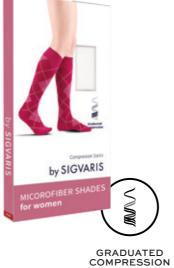

### **MICROFIBER SHADES** by **SIGVARIS**

Stylish colors for greater well-being: MICROFIBER SHADES by SIGVARIS. The sock line with stylish patterns and colors is ideal for both work and leisure. The soft microfiber material feels comfortable on the skin and wicks moisture away from the body.

#### FOR HER AND HIM

- Light legs every day thanks to noticeable compression
- Skin-friendly microfiber ensures excellent moisture wicking and thus a pleasant climate for the skin
- · Fashionable patterns and colors