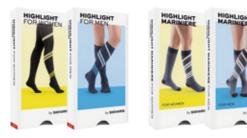

### **HIGHLIGHT** by **SIGVARIS**

HIGHLIGHT for women by SIGVARIS with their fine transparency and elegant mesh pattern create a first-class, stylish appearance anywhere. The noticeable and controlled compression effect supports the return of blood to the heart and so helps to prevent tired and heavy legs. As no two legs are alike, measuring makes the difference with these support stockings. The highlight for more well-being.

### HIGHLIGHT by **SIGVARIS**

HIGHLIGHT for men by SIGVARIS create that perfect look with their modern ribbed structure and elegant mesh pattern. The noticeable and controlled compression effect supports the return of blood to the heart and so helps to prevent tired and heavy legs. As no two legs are alike, measuring makes the difference with these support stockings. The highlight for more well-being.

### **HIGHLIGHT MARINIERE** by **SIGVARIS**

HIGHLIGHT MARINIERE by SIGVARIS create a perfect appearance with their maritime pattern. The noticeable and controlled compression effect supports the return of blood to the heart and so helps to prevent tired and heavy legs. As no two legs are alike, measuring makes the difference with these support stockings. The maritime highlight for more well-being.