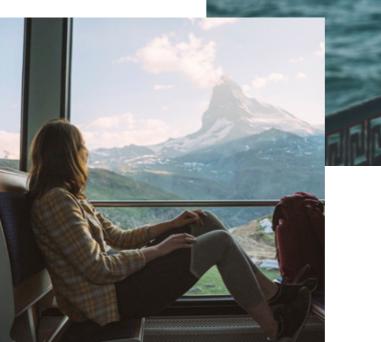

# **LIGHT LEGS** TRAVEL WELL

### **TRAVENO** by **SIGVARIS**

Be it on a plane, in a car or on a train: if you sit for a longer period of time, the return of blood from the leg veins is reduced. The feet and lower legs swell and the legs may hurt. In rare cases, deep vein thrombosis with the risk of pulmonary embolism may occur.

The TRAVENO by SIGVARIS travel support stocking enhances blood circulation in the legs through gentle pressure. Due to the innovative knitted fabric, TRAVENO prevents odors and makes for pleasant wearing comfort as well as discomfort-free legs when traveling. For more well-being when traveling.