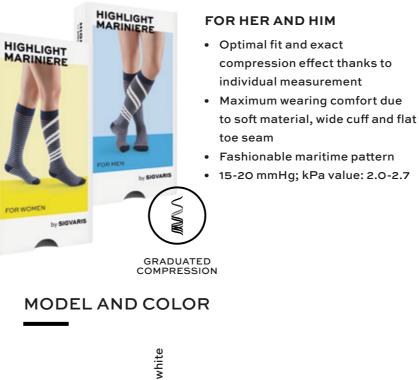

### **HIGHLIGHT MARINIERE** by **SIGVARIS**

HIGHLIGHT MARINIERE by SIGVARIS create a perfect appearance with their maritime pattern. The noticeable and controlled compression effect supports the return of blood to the heart and so helps to prevent tired and heavy legs. As no two legs are alike, measuring makes the difference with these support stockings. The maritime highlight for more well-being.

#### INFOS

Knee-highs