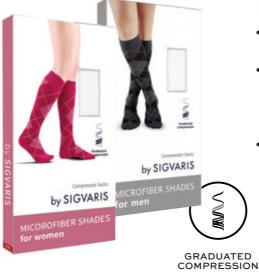

### **MICROFIBER SHADES** by **SIGVARIS**

Stylish colors for greater well-being: MICROFIBER SHADES by SIGVARIS. The sock line with stylish patterns and colors is ideal for both work and leisure. The soft microfiber material feels comfortable on the skin and wicks moisture away from the body.

#### FOR HER AND HIM

- Light legs every day thanks to noticeable compression
- Skin-friendly microfiber ensures excellent moisture wicking and thus a pleasant climate for the skin
- · Fashionable patterns and colors

### **MICROFIBER SHADES** ASSORTMENT