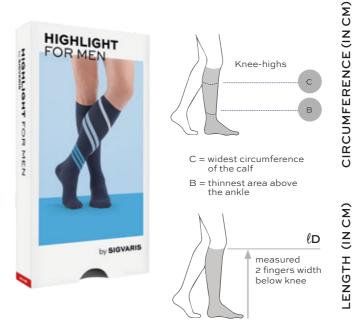

# MEASURING MAKES THE DIFFERENCE

### HIGHLIGHT by **SIGVARIS**

HIGHLIGHT for men by SIGVARIS create that perfect look with their modern ribbed structure and elegant mesh pattern. The noticeable and controlled compression effect supports the return of blood to the heart and so helps to prevent tired and heavy legs. As no two legs are alike, measuring makes the difference with these support stockings. The highlight for more well-being.