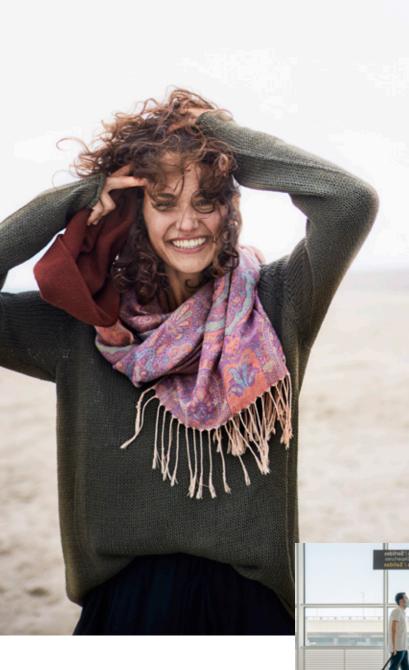

### **HIGHLIGHT** by **SIGVARIS**

HIGHLIGHT for women by SIGVARIS with their fine transparency and elegant mesh pattern create a first-class, stylish appearance anywhere. The noticeable and controlled compression effect supports the return of blood to the heart and so helps to prevent tired and heavy legs. As no two legs are alike, measuring makes the difference with these support stockings. The highlight for more well-being.

#### FOR HER

- Optimal fit and exact compression effect thanks to individual measurement
- Fine mesh and an elegant look
- 15-20 mmHg; kPa value: 2.0-2.7