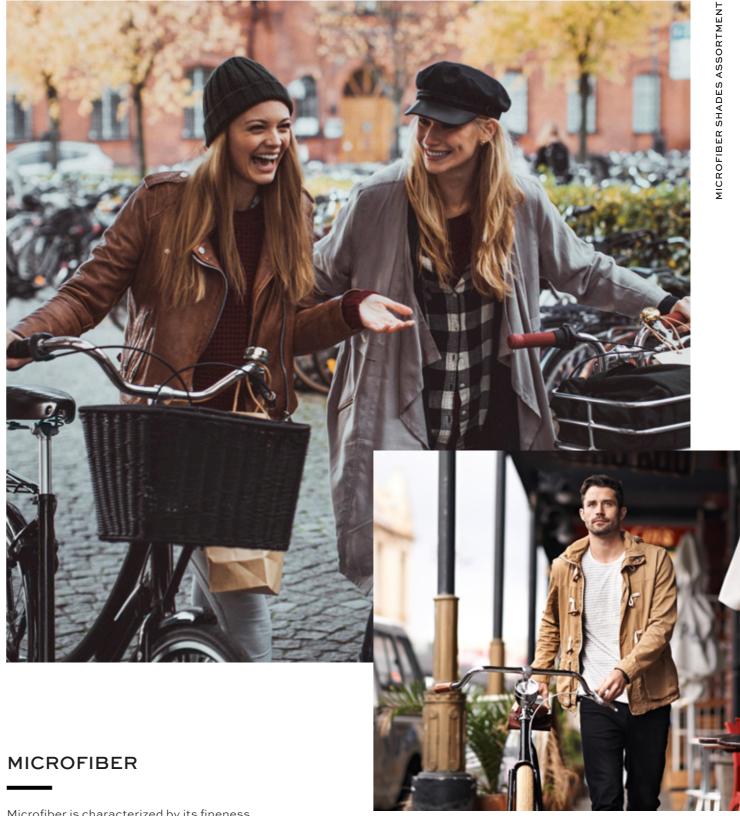

# LOOK GREAT. FEEL GREAT.

### **MICROFIBER SHADES** by **SIGVARIS**

Stylish colors for greater well-being: MICROFIBER SHADES by SIGVARIS. The sock line with stylish patterns and colors is ideal for both work and leisure. The soft microfiber material feels comfortable on the skin and wicks moisture away from the body.

#### INFOS

#### FOR HER AND HIM

- Light legs every day thanks to noticeable compression
- Skin-friendly microfiber ensures excellent moisture wicking and thus a pleasant climate for the skin
- · Fashionable patterns and colors

### **MICROFIBER SHADES** ASSORTMENT

#### MODEL & COLORS

Microfiber is characterized by its fineness. Its use gives the stocking a soft, silky feel and is kind to the skin. The microfiber is breathable and wicks moisture away from the body, making it comfortable to wear.