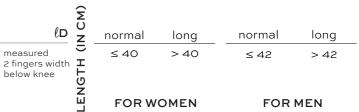

#### MARINIERE FOR WOMEN & MEN

by SIGVARIS

FOR WOMEN

by SIGVA

| S     | М     | L     | XL    |
|-------|-------|-------|-------|
| 32-39 | 35-42 | 38-45 | 41-48 |
| 19-22 | 22-24 | 24-26 | 26-29 |

| (IN C | normal   | long    |
|-------|----------|---------|
| ENGTH | up to 42 | from 42 |