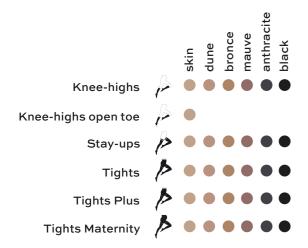

controlled compression effect supports the return of blood to the heart and so helps to prevent tired and heavy legs. As no two legs are alike, measuring makes the difference with these support stockings. The maritime highlight for more well-being.

#### INFOS

Knee-highs





# FOR LIGHTNESS **IN EVERYDAY** LIFE



DELILAH by SIGVARIS creates a fashionable appearance with its appealing look and wide color selection. For more well-being every day.

#### INFOS



COLORS

bron

#### FOR HER

- Light legs every day thanks to noticeable support
- Naturally attractive appearance thanks to semi-transparent look
- Maximum comfort and longer stocking life due to elastic, reinforced heel and elastic toe



(¥)(†)(X)



### DELILAH ASSORTMENT

MODELS & COLORS

DELILAH 140D mesh

strong and elegant



### DELILAH 70D flat/140D flat

fine and brilliant







#### **MESH & FLAT**

«mesh» and «flat» are different types of knitting patterns. The difference is noticed both visually and haptically.

**MESH:** more open, structured stitch pattern **FLAT:** silkier and softer feel

used and indicates how many grams a yarn weighs per 9,000 meters. The higher the denier number, the thicker is the yarn and the more opaque the stocking appears.

Example 70 denier: 9,000 meters of yarn weigh 70 grams



# **FOR LIGHTNESS IN EVERYDAY**



### SAMSON by **SIGVARIS**

For more well-being every day: SAMSON by SIGVARIS for women and men with processed cotton provides high wearing comfort and the rib structure creates a fashionable look.

#### INFOS



#### FOR HIM AND HER

- Light legs every day thank