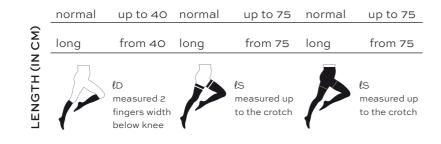

rom the leg veins is reduced. The feet and lower legs swell and the legs may hurt. In rare cases, deep vein thrombosis with the risk of pulmonary embolism may occur.

The TRAVENO by SIGVARIS travel support stocking enhances blood circulation in the legs through gentle pressure. Due to the innovative knitted fabric, TRAVENO prevents odors and makes for pleasant wearing comfort as well as discomfort-free legs when traveling. For more well-being when traveling.

#### INFOS



#### FOR HER AND HIM

- Lightweight legs when traveling thanks to noticeable support
- Reduces leg swelling
- Breathable and easy-care
- Innovative knitted fabric prevents odors

GRADUATED COMPRESSION

#### MODEL & COLORS











# SIZING SYSTEM

ls

 $\ell D$ 

# 

#### FOR WOMEN

by **SIGVARIS** 

**HIGHLIGHT** 





#### FOR MEN



#### MARINIERE FOR WOMEN & MEN



by SIGVARIS

FOR WOMEN

by SIGVA

| S     | М     | L     | XL    |
|-------|-------|-------|-------|
| 32-39 | 35-42 | 38-45 | 41-48 |
| 19-22 | 22-24 | 24-26 | 26-29 |

| (IN C | normal   | long    |
|-------|----------|---------|
| ENGTH | up to 42 | from 42 |

| Μ     | L     | XL    |
|-------|-------|-------|
| 35-41 | 38-44 | 41-47 |
| 22-24 | 24-26 | 26-29 |

| М     | L     | XL    |
|-------|-------|-------|
| 35-42 | 38-45 | 41-48 |
| 22-24 | 24-26 | 26–29 |



# SIZING SYSTEM

### **DELILAH** by **sigvaris**



#### SAMSON by sigvaris



|                | EU    | UK       | P |
|----------------|-------|----------|---|
|                | 36-37 | 3.5-4.5  | 1 |
| ٣              | 38-39 | 5-6      | 2 |
| ) HER          | 40-41