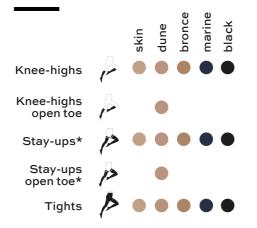

, and are suitable for people who wish to positively influence the health of their legs.

# MEASURING MAKES THE DIFFERENCE

### **HIGHLIGHT** by **SIGVARIS**

HIGHLIGHT for women by SIGVARIS with their fine transparency and elegant mesh pattern create a first-class, stylish appearance anywhere. The noticeable and controlled compression effect supports the return of blood to the heart and so helps to prevent tired and heavy legs. As no two legs are alike, measuring makes the difference with these support stockings. The highlight for more well-being.

#### INFOS

# HIGHLIGHT

#### FOR HER

- Optimal fit and exact compression effect thanks to individual measurement
- Fine mesh and an elegant look
- 15-20 mmHg; kPa value: 2.0-2.7









## **HIGHLIGHT** ASSORTMENT



#### MODELS AND COLORS



\* with Sensinova grip top





# MEASURING MAKES THE DIFFERENCE

### HIGHLIGHT by **SIGVARIS**

HIGHLIGHT for men by SIGVARIS create that perfect look with their modern ribbed structure and elegant mesh pattern. The noticeable and controlled compression effect supports the return of blood to the heart and so helps to prevent tired and heavy legs. As no two legs are alike, measuring makes the difference with these support stockings. The highlight for more well-being.

#### INFOS



#### FOR HIM

- Optimal fit and exact compression effect thanks to individual measurement
- wick moisture away from the body
- Sporty, elegant ribbed look
- 15-20 mmHg, kPa value: 2.0-2.7



# GRADUATED COMPRESSION

#### MODEL AND COLORS



• Pure high tech: Aquarius fibers -



# MEASURING MAKES THE DIFFERENC