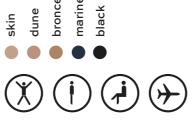

#### INFOS

COLORS

bron

#### FOR HER

- Light legs every day thanks to noticeable support
- Naturally attractive appearance thanks to semi-transparent look
- Maximum comfort and longer stocking life due to elastic, reinforced heel and elastic toe

(¥)(†)(X)