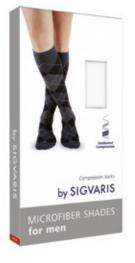

### **MICROFIBER SHADES** by **SIGVARIS**

Stylish colors for greater well-being: MICROFIBER SHADES by SIGVARIS. The sock line with stylish patterns and colors is ideal for both work and leisure. The soft microfiber material feels comfortable on the skin and wicks moisture away from the body.

#### FOR HER AND HIM

- Light legs every day thanks to noticeable compression
- Skin-friendly microfiber ensures excellent moisture wicking and thus a pleasant climate for the skin
- · Fashionable patterns and colors

### **MICROFIBER SHADES** ASSORTMENT