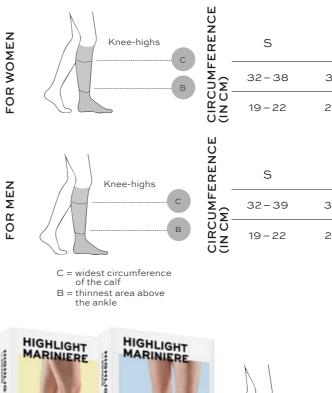

#### MARINIERE FOR WOMEN & MEN

by SIGVARIS

FOR WOMEN

by SIGVA

| S     | М     | L     | XL    |
|-------|-------|-------|-------|
| 32-39 | 35-42 | 38-45 | 41-48 |
| 19-22 | 22-24 | 24-26 | 26-29 |

| (IN C | normal   | long    |
|-------|----------|---------|
| ENGTH | up to 42 | from 42 |

| Μ     | L     | XL    |
|-------|-------|-------|
| 35-41 | 38-44 | 41-47 |
| 22-24 | 24-26 | 26-29 |

| М     | L     | XL    |
|-------|-------|-------|
| 35-42 | 38-45 | 41-48 |
| 22-24 | 24-26 | 26–29 |