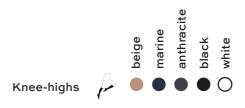

ly.

**MESH:** more open, structured stitch pattern **FLAT:** silkier and softer feel

used and indicates how many grams a yarn weighs per 9,000 meters. The higher the denier number, the thicker is the yarn and the more opaque the stocking appears.

Example 70 denier: 9,000 meters of yarn weigh 70 grams



# **FOR LIGHTNESS IN EVERYDAY**



### SAMSON by **SIGVARIS**

For more well-being every day: SAMSON by SIGVARIS for women and men with processed cotton provides high wearing comfort and the rib structure creates a fashionable look.

#### INFOS



#### FOR HIM AND HER

- Light legs every day thanks to noticeable support
- Skin-friendly cotton ensures moisture wicking and thus a pleasant climate for the skin
- Maximum wearing comfort thanks to wide cuff and flat toe seam

MODEL & COLORS



GRADUATED COMPRESSION









# LOOK GREAT. FEEL GREAT.



### **MICROFIBER SHADES** by **SIGVARIS**

Stylish colors for greater well-being: MICROFIBER SHADES by SIGVARIS. The sock line with stylish patterns and colors is ideal for both work and leisure. The soft microfiber material feels comfortable on the skin and wicks moisture away from the body.

#### INFOS



#### FOR HER AND HIM

- Light legs every day thanks to noticeable compression
- Skin-friendly microfiber ensures excellent moisture wicking and thus a pleasant climate for the skin
- · Fashionable patterns and colors





### **MICROFIBER SHADES** ASSORTMENT

#### MODEL & COLORS











Microfiber is characterized by its fineness. Its use gives the stocking a soft, silky feel and is kind to the skin. The microfiber is brea