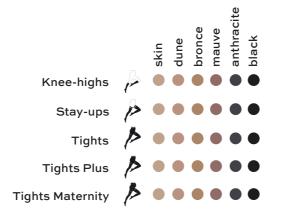

lood to the heart and so helps to prevent tired and heavy legs. As no two legs are alike, measuring makes the difference with these support stockings. The maritime highlight for more well-being.

#### INFOS

Knee-highs





# FOR LIGHTNESS **IN EVERYDAY** LIFE



DELILAH by SIGVARIS creates a fashionable appearance with its appealing look and wide color selection. For more well-being every day.

#### INFOS



COLORS

bron

#### FOR HER

- Light legs every day thanks to noticeable support
- Naturally attractive appearance thanks to semi-transparent look
- Maximum comfort and longer stocking life due to elastic, reinforced heel and elastic toe



(¥)(†)(X)



### DELILAH ASSORTMENT

MODELS & COLORS

DELILAH 140D mesh

strong and elegant



### DELILAH 70D flat/140D flat

fine and brilliant







#### **MESH & FLAT**

«mesh» and «flat» are different types of knitting patterns. The difference is noticed both visually and haptically.

**MESH:** more open, structured stitch pattern **FLAT:** silkier and softer feel

used and indicates how many grams a yarn weighs per 9,000 meters. The higher the denier number, the thicker is the yarn and the more opaque the stocking appears.

Example 70 denier: 9,000 meters of yarn weigh 70 grams



# **FOR LIGHTNESS IN EVERYDAY**



### SAMSON by **SIGVARIS**

For more well-being every day: SAMSON by SIGVARIS for women and men with processed cotton provides high wearing comfort and the rib structure creates a fashionable look.

#### INFOS



#### FOR HIM AND HER

- Light legs every day thanks to noticeable support
- Skin-friendly cotton ensures