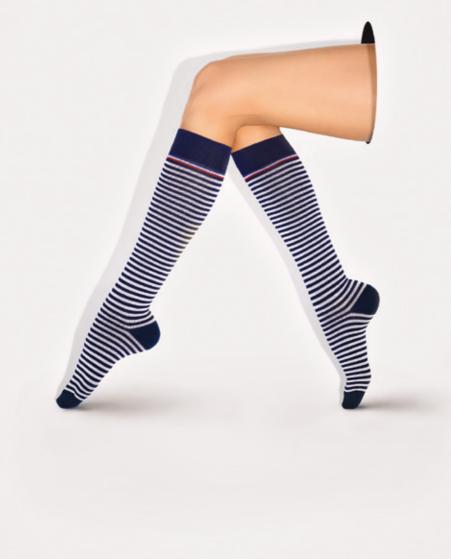

### **HIGHLIGHT MARINIERE** by **SIGVARIS**

HIGHLIGHT MARINIERE by SIGVARIS create a perfect appearance with their maritime pattern. The noticeable and controlled compression effect supports the return of blood to the heart and so helps to prevent tired and heavy legs. As no two legs are alike, measuring makes the difference with these support stockings. The maritime highlight for more well-being.

#### INFOS

Knee-highs