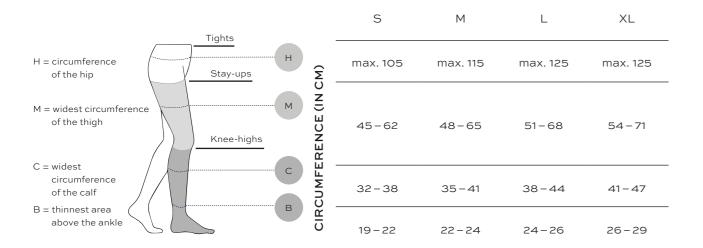

# SIZING SYSTEM

ls

 $\ell D$ 

#### MARINIERE FOR WOMEN & MEN

by SIGVARIS

FOR WOMEN

by SIGVA

| S     | М     | L     | XL    |
|-------|-------|-------|-------|
| 32-39 | 35-42 | 38-45 | 41-48 |
| 19-22 | 22-24 | 24-26 | 26-29 |

| (IN C | normal   | long    |
|-------|----------|---------|
| ENGTH | up to 42 | from 42 |

| Μ     | L     | XL    |
|-------|-------|-------|
| 35-41 | 38-44 | 41-47 |
| 22-24 | 24-26 | 26-29 |

| М     | L     | XL    |
|-------|-------|-------|
| 35-42 | 38-45 | 41-48 |
| 22-24 | 24-26 | 26–29 |