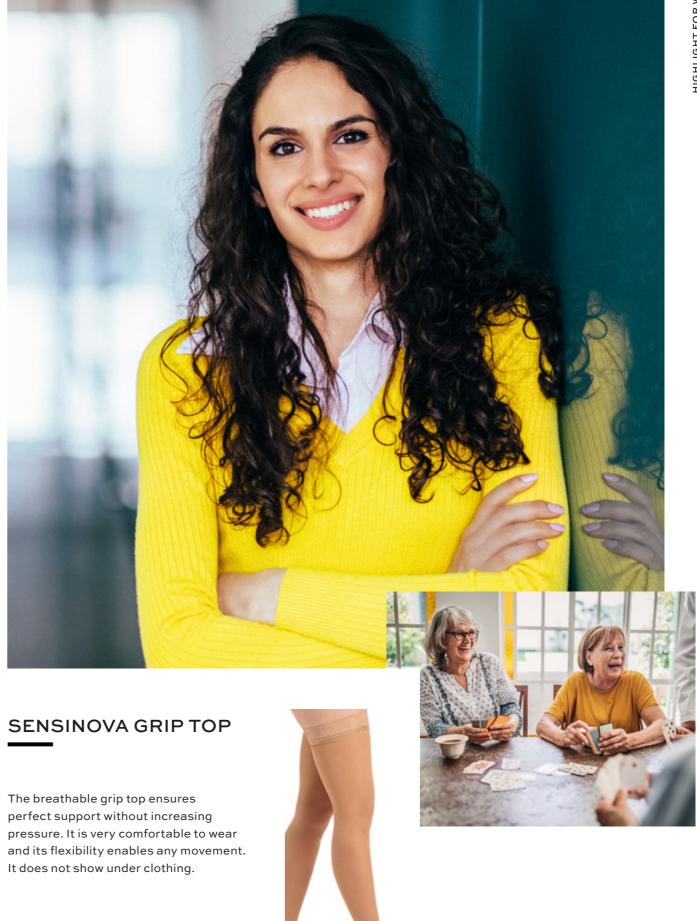

o wish to positively influence the health of their legs.

# MEASURING MAKES THE DIFFERENCE

### **HIGHLIGHT** by **SIGVARIS**

HIGHLIGHT for women by SIGVARIS with their fine transparency and elegant mesh pattern create a first-class, stylish appearance anywhere. The noticeable and controlled compression effect supports the return of blood to the heart and so helps to prevent tired and heavy legs. As no two legs are alike, measuring makes the difference with these support stockings. The highlight for more well-being.

#### INFOS

# HIGHLIGHT

#### FOR HER

- Optimal fit and exact compression effect thanks to individual measurement
- Fine mesh and an elegant look
- 15-20 mmHg; kPa value: 2.0-2.7









## **HIGHLIGHT** ASSORTMENT



#### MODELS AND COLORS



\* with Sensinova grip top





# MEASURING MAKES THE DIFFERENCE

### HIGHLIGHT by **SIGVARIS**

HIGHLIGHT for men by SIGVARIS create that perfect look with their modern ribbed structure and elegant mesh pattern. The noticeable and controlled compression effect supports the return of blood to the heart and so helps to prevent tired and heavy legs. As no two legs are alike, measuring makes the difference with these support stockings. The highlight for more well-being.

#### INFOS



#### FOR HIM

- Optimal fit and exact compression effect thanks to individual measurement
- wick moisture away from the body
- Sporty, elegant ribbed look
- 15-20 mmHg, kPa value: 2.0-2.7



# GRADUATED COMPRESSION

#### MODEL AND COLORS



• Pure high tech: Aquarius fibers -



# MEASURING MAKES THE DIFFERENCE



### **HIGHLIGHT MARINIERE**