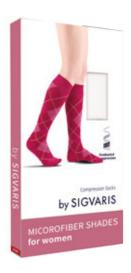

### **MICROFIBER SHADES** by **SIGVARIS**

Stylish colors for greater well-being: MICROFIBER SHADES by SIGVARIS. The sock line with stylish patterns and colors is ideal for both work and leisure. The soft microfiber material feels comfortable on the skin and wicks moisture away from the body.

#### FOR HER AND HIM

- Light legs every day thanks to noticeable compression
- Skin-friendly microfiber ensures excellent moisture wicking and thus a pleasant climate for the skin
- · Fashionable patterns and colors

### **MICROFIBER SHADES** ASSORTMENT