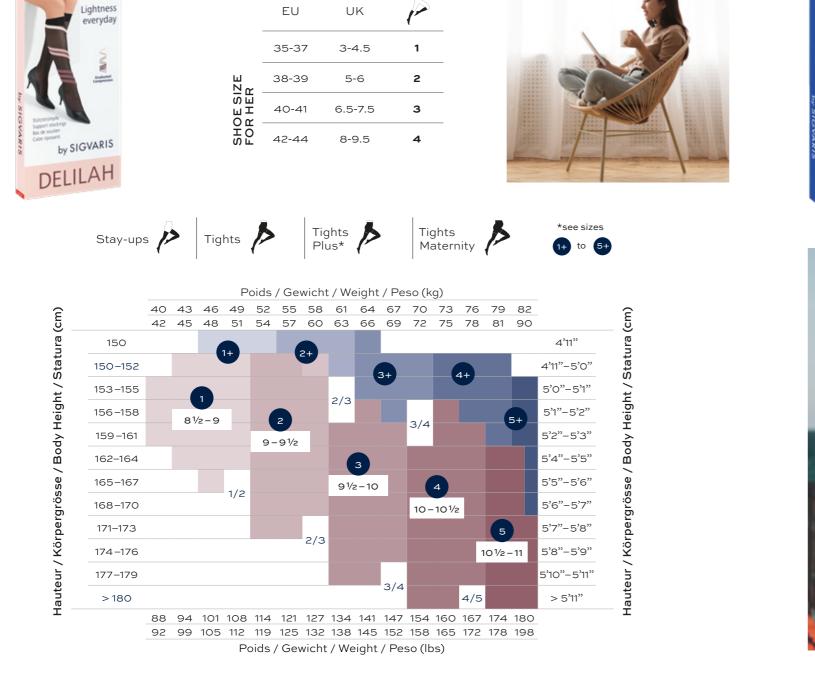

#### SAMSON by sigvaris

|                | EU    | UK       | P |
|----------------|-------|----------|---|
|                | 36-37 | 3.5-4.5  | 1 |
| ٣              | 38-39 | 5-6      | 2 |
| ) HER          | 40-41 | 6.5-7.5  | 3 |
| SIZE<br>IM AND | 42-43 | 8-9      | 4 |
| OE SI<br>R HIM | 44-45 | 9.5-10.5 | 5 |
| SHOF           | 46-47 | 11-12    | 6 |