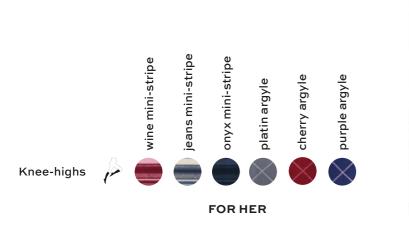

### **MICROFIBER SHADES** ASSORTMENT

#### MODEL & COLORS

Microfiber is characterized by its fineness. Its use gives the stocking a soft, silky feel and is kind to the skin. The microfiber is breathable and wicks moisture away from the body, making it comfortable to wear.