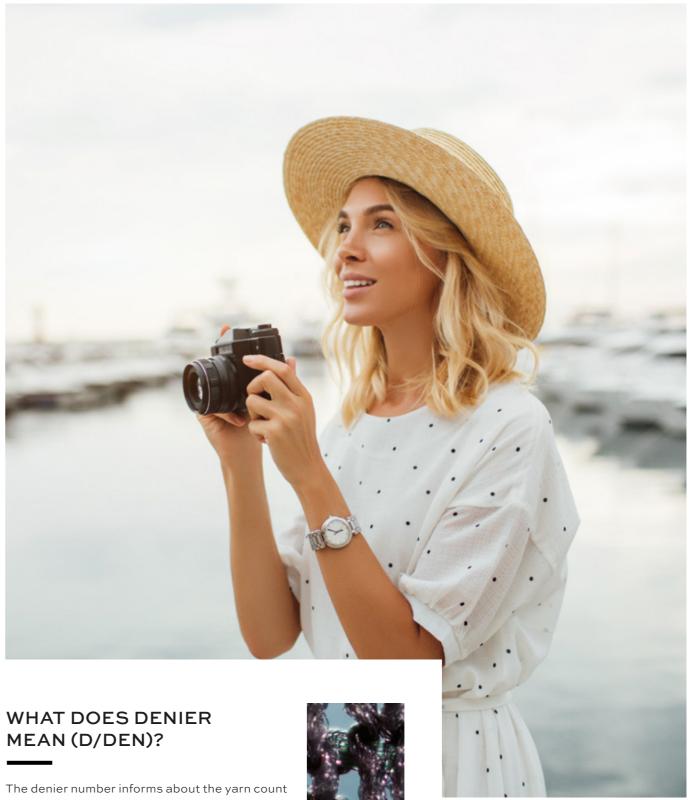

used and indicates how many grams a yarn weighs per 9,000 meters. The higher the denier number, the thicker is the yarn and the more opaque the stocking appears.

Example 70 denier: 9,000 meters of yarn weigh 70 grams